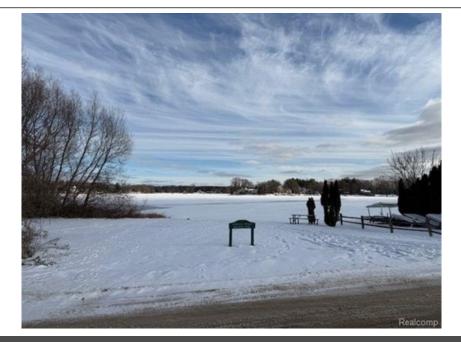

Remarks

Your dream home starts here! Clarkston Woods offers the perfect lot to build your ideal retreat. Located within the highly sought-after Clarkston School District, these all-inclusive lots feature paved road frontage, gas and electric utilities, and breathtaking natural surroundings. Enjoy the serenity of being adjacent to a 50-acre nature preserve, with access to all-sports Big Lake for year-round outdoor fun. The development also allows for pools, fences, and outbuildings, offering you the flexibility to create your dream property. Possible walkout lot. Don't miss out on this rare opportunity! Call the listing agent today to schedule a personal lot walk and experience the beauty firsthand! Lot 9